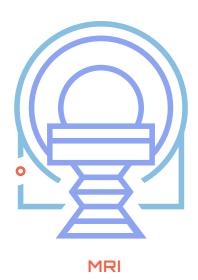

#### THE ICONOGRAPHY

# CUSTOMIZED

Icons can be customized to reflect the brand essence by integrating small brand elements based on the wordmark and circular shapes. This includes angles, straight edged corners, thinner outlines, circular shapes, and brand colours. The icons below are a few examples that demonstrate the use of brand elements within an icon to tailor it to the identity.