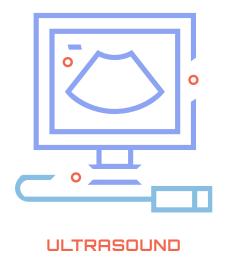

#### THE ICONOGRAPHY

# CUSTOMIZED

Icons can be customized to reflect the brand essence by integrating small brand elements based on the wordmark and circular shapes. This includes angles, straight edged corners, thinner outlines, circular shapes, and brand colours. The icons below are a few examples that demonstrate the use of brand elements within an icon to tailor it to the identity.