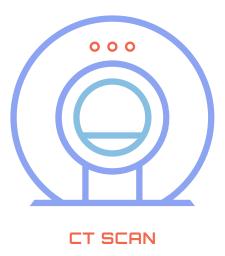

#### THE ICONOGRAPHY

# CUSTOMIZED

Icons can be customized to reflect the brand essence by integrating small brand elements based on the wordmark and circular shapes. This includes angles, straight edged corners, thinner outlines, circular shapes, and brand colours. The icons below are a few examples that demonstrate the use of brand elements within an icon to tailor it to the identity.